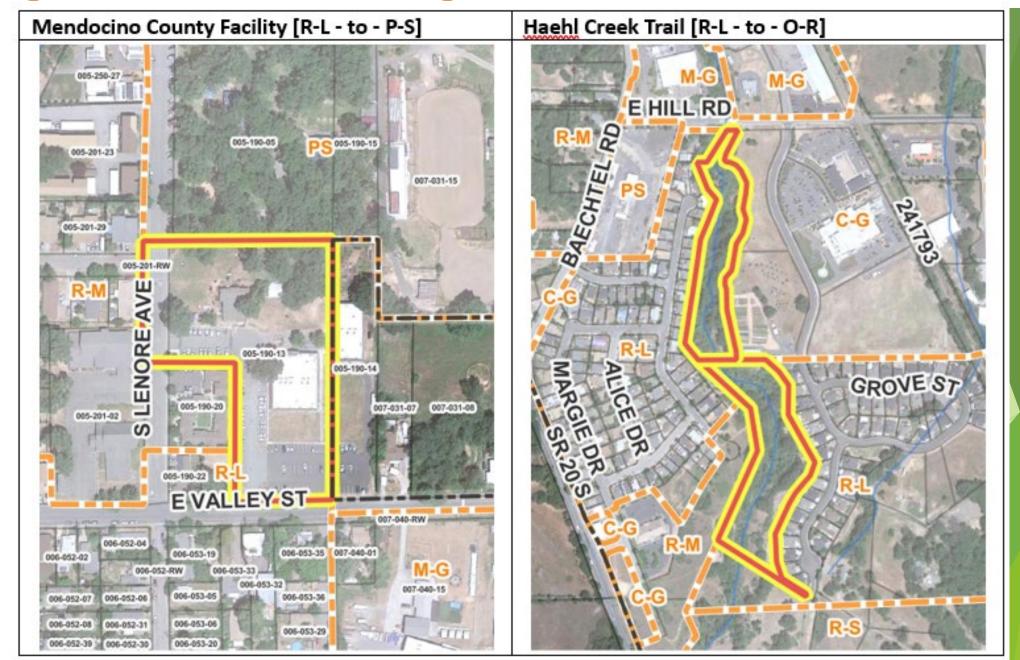

# City of Willits Land Use Element & Sphere of Influence Update



City Council Workshop

June 21, 2023



Proposed within City of Willits "Opportunity" Land Use Designation Changes

#### Downtown Main Street [C-G - to - Main Stret Mixed Use]



#### East San Francisco / Barbara Lane [C-G - to - R-M]



#### Locust Street Residential [M-G - to - R-M]



## Former Hospital Site [P-S - to - R-M and C-G]



# Baechtel Road [M-G and C-G to General Mixed-Use]



# South Main Street Vacant Commercial [C-G to R-M]



# South Haehl Creek Area [R-S to R-M and R-L]



# Property Owner Land Use Requests

## Goines, Matt East - Commercial St [C-G to Gen Mixed-Use]



# Frazer, Jay - 351 North Street [R-L to R-L]



Proposed within City of Willits "Clean-Up" Land Use Designation Changes









# Change Land Use to A-G or M-G to Match Existing Use



#### Existing Residential Use - Change to Residential Land Use



#### Existing Residential Use - Change to Residential Land Use



# Existing Commercial Use - Change to Commercial-General



# Proposed Sphere of Influence Additions

#### Muir Mill Road



# East Valley Street



#### Locust Street Area



#### West SR 20



#### Mill Creek Area



# **Cropley Lane Industrial**



# Berryhill/Haehl Creek