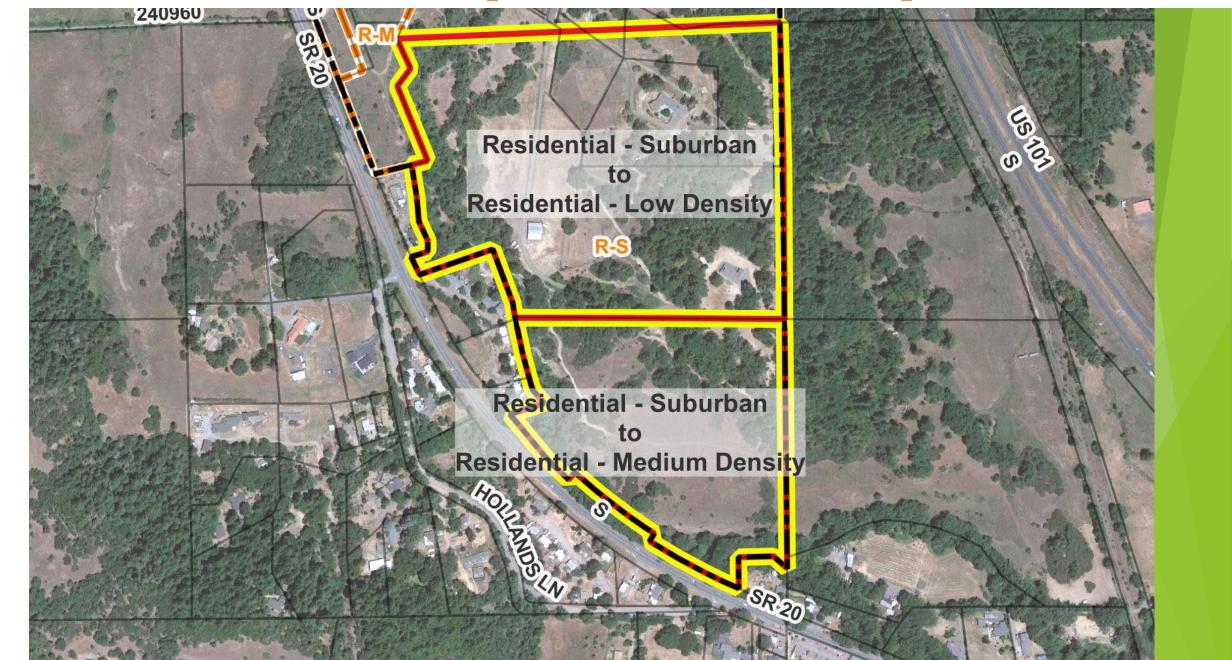

# City of Willits Land Use Element & Sphere of Influence Update



City Council Workshop

June 21, 2023



Proposed within City of Willits "Opportunity" Land Use Designation Changes

#### Downtown Main Street [C-G - to - Main Stret Mixed Use]



#### East San Francisco / Barbara Lane [C-G - to - R-M]



#### Locust Street Residential [M-G - to - R-M]



## Former Hospital Site [P-S - to - R-M and C-G]



# Baechtel Road [M-G and C-G to General Mixed-Use]



# South Main Street Vacant Commercial [C-G to R-M]



# South Haehl Creek Area [R-S to R-M and R-L]



# Property Owner Land Use Requests

## Goines, Matt East - Commercial St [C-G to Gen Mixed-Use]



# Frazer, Jay - 351 North Street [R-L to R-L]



Proposed within City of Willits "Clean-Up" Land Use Designation Changes









# Change Land Use to A-G or M-G to Match Existing Use



#### Existing Residential Use - Change to Residential Land Use



#### Existing Residential Use - Change to Residential Land Use



# Existing Commercial Use - Change to Commercial-General



# Proposed Sphere of Influence Additions

#### Muir Mill Road



# East Valley Street



#### Locust Street Area



#### West SR 20



#### Mill Creek Area



# **Cropley Lane Industrial**



# Berryhill/Haehl Creek