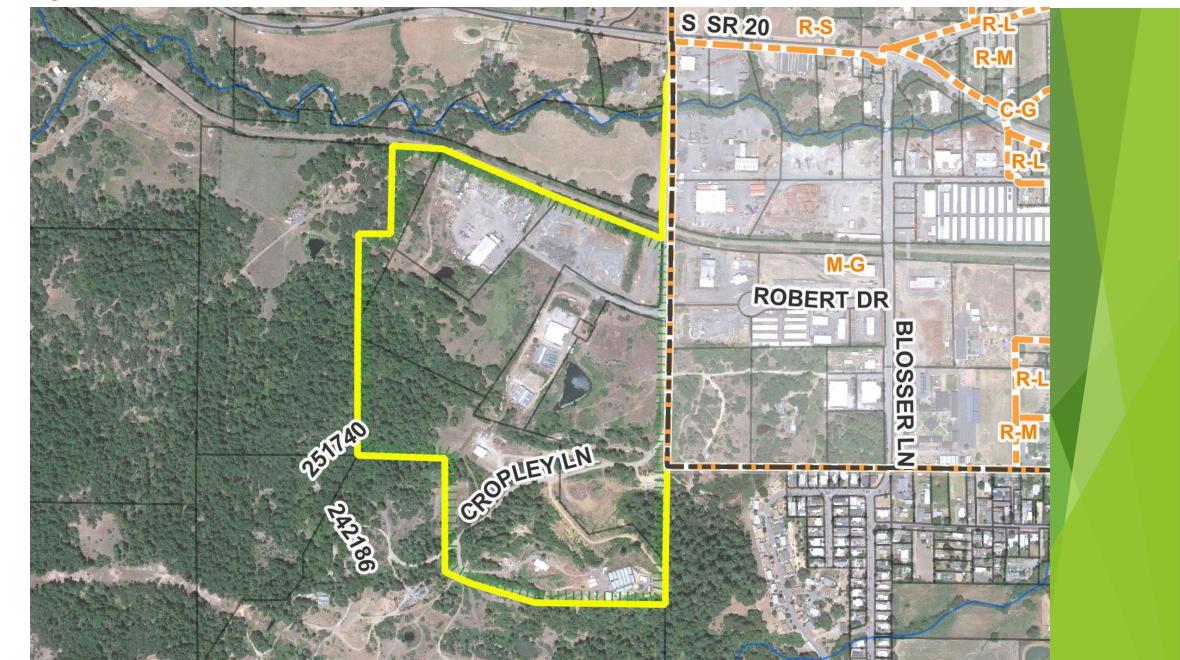

C-G to General Mixed-Use]



# South Main Street Vacant Commercial [C-G to R-M]



# South Haehl Creek Area [R-S to R-M and R-L]



# Property Owner Land Use Requests

## Goines, Matt East - Commercial St [C-G to Gen Mixed-Use]



# Frazer, Jay - 351 North Street [R-L to R-L]



Proposed within City of Willits "Clean-Up" Land Use Designation Changes









# Change Land Use to A-G or M-G to Match Existing Use



#### Existing Residential Use - Change to Residential Land Use



#### Existing Residential Use - Change to Residential Land Use



# Existing Commercial Use - Change to Commercial-General



# Proposed Sphere of Influence Additions

#### Muir Mill Road



# East Valley Street



#### Locust Street Area



#### West SR 20



#### Mill Creek Area



# **Cropley Lane Industrial**



# Berryhill/Haehl Creek