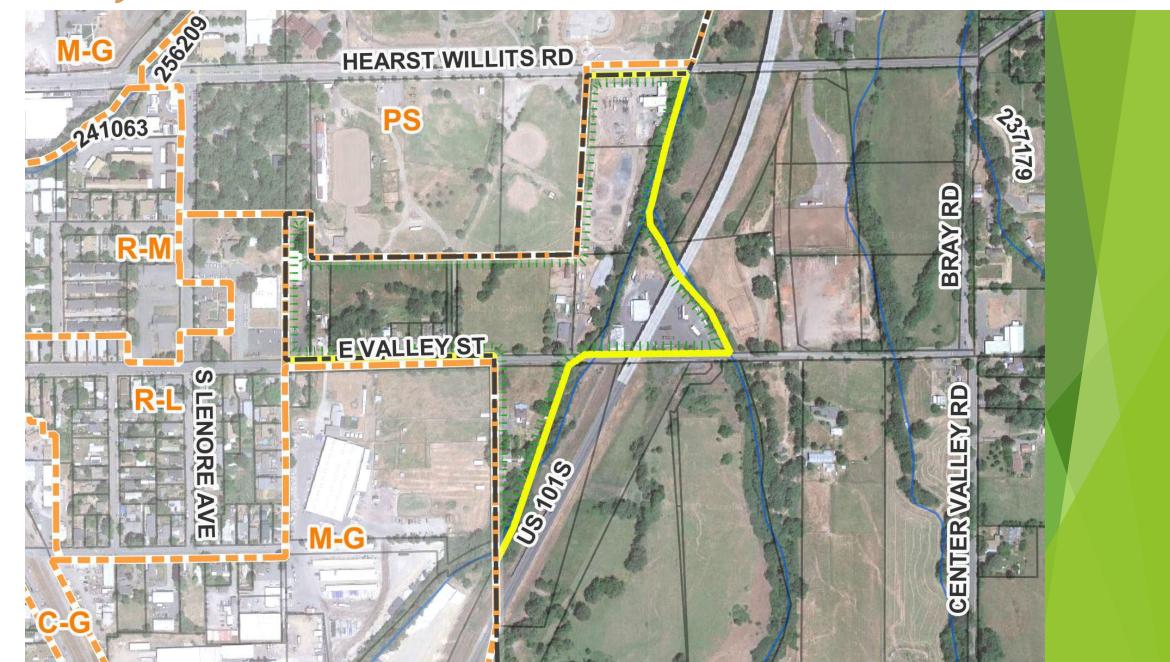

ntial [M-G - to - R-M]



## Former Hospital Site [P-S - to - R-M and C-G]



# Baechtel Road [M-G and C-G to General Mixed-Use]



# South Main Street Vacant Commercial [C-G to R-M]



# South Haehl Creek Area [R-S to R-M and R-L]



# Property Owner Land Use Requests

## Goines, Matt East - Commercial St [C-G to Gen Mixed-Use]



# Frazer, Jay - 351 North Street [R-L to R-L]



Proposed within City of Willits "Clean-Up" Land Use Designation Changes









# Change Land Use to A-G or M-G to Match Existing Use



#### Existing Residential Use - Change to Residential Land Use



#### Existing Residential Use - Change to Residential Land Use



# Existing Commercial Use - Change to Commercial-General



# Proposed Sphere of Influence Additions

#### Muir Mill Road



# East Valley Street



#### Locust Street Area



#### West SR 20



#### Mill Creek Area



# **Cropley Lane Industrial**



# Berryhill/Haehl Creek