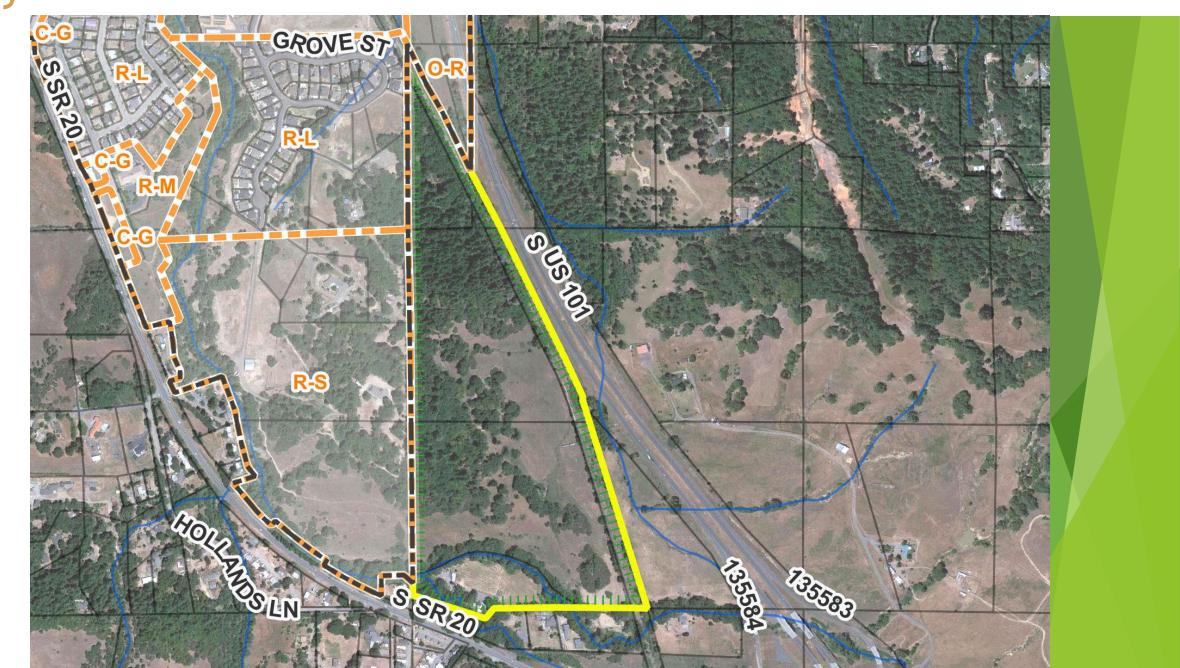

# South Main Street Vacant Commercial [C-G to R-M]



# South Haehl Creek Area [R-S to R-M and R-L]



# Property Owner Land Use Requests

## Goines, Matt East - Commercial St [C-G to Gen Mixed-Use]



# Frazer, Jay - 351 North Street [R-L to R-L]



Proposed within City of Willits "Clean-Up" Land Use Designation Changes









# Change Land Use to A-G or M-G to Match Existing Use



#### Existing Residential Use - Change to Residential Land Use



#### Existing Residential Use - Change to Residential Land Use



# Existing Commercial Use - Change to Commercial-General



# Proposed Sphere of Influence Additions

#### Muir Mill Road



# East Valley Street



#### Locust Street Area



#### West SR 20



#### Mill Creek Area



# **Cropley Lane Industrial**



# Berryhill/Haehl Creek