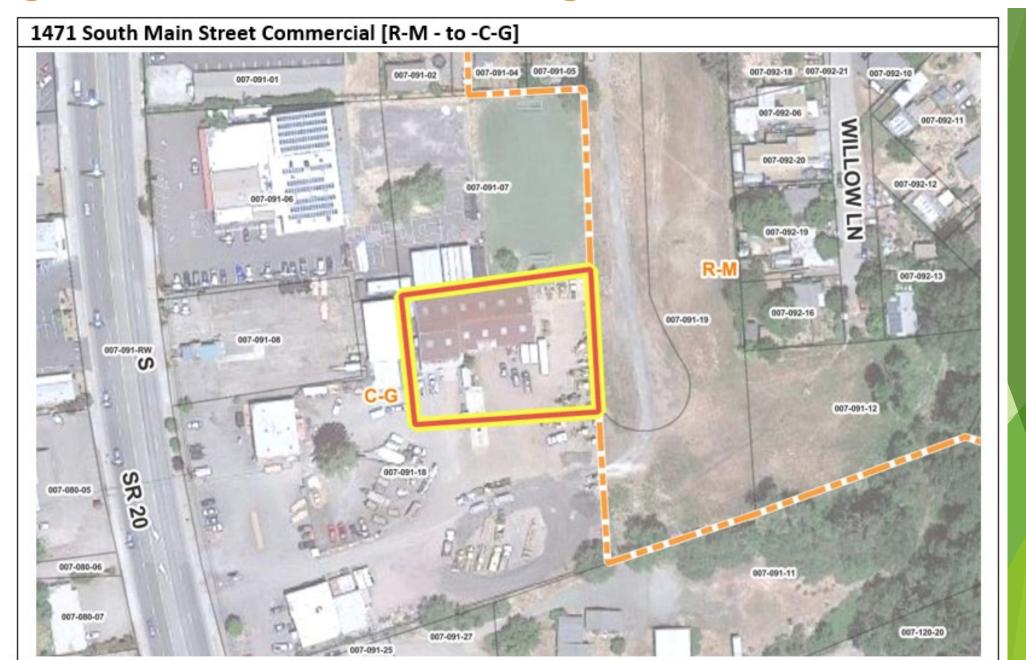

]



#### East San Francisco / Barbara Lane [C-G - to - R-M]



#### Locust Street Residential [M-G - to - R-M]



## Former Hospital Site [P-S - to - R-M and C-G]



# Baechtel Road [M-G and C-G to General Mixed-Use]



# South Main Street Vacant Commercial [C-G to R-M]



# South Haehl Creek Area [R-S to R-M and R-L]



# Property Owner Land Use Requests

## Goines, Matt East - Commercial St [C-G to Gen Mixed-Use]



# Frazer, Jay - 351 North Street [R-L to R-L]



Proposed within City of Willits "Clean-Up" Land Use Designation Changes









# Change Land Use to A-G or M-G to Match Existing Use



#### Existing Residential Use - Change to Residential Land Use



#### Existing Residential Use - Change to Residential Land Use



# Existing Commercial Use - Change to Commercial-General



# Proposed Sphere of Influence Additions

#### Muir Mill Road



# East Valley Street



#### Locust Street Area



#### West SR 20



#### Mill Creek Area



# **Cropley Lane Industrial**



# Berryhill/Haehl Creek