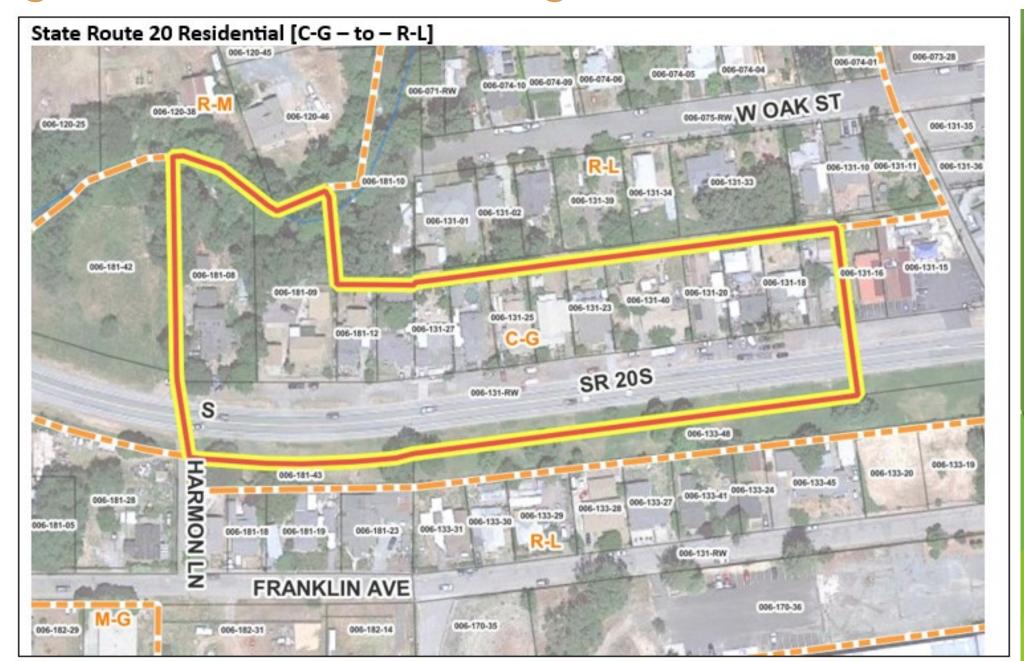

#### Downtown Main Street [C-G - to - Main Stret Mixed Use]



#### East San Francisco / Barbara Lane [C-G - to - R-M]



#### Locust Street Residential [M-G - to - R-M]



## Former Hospital Site [P-S - to - R-M and C-G]



# Baechtel Road [M-G and C-G to General Mixed-Use]



# South Main Street Vacant Commercial [C-G to R-M]



# South Haehl Creek Area [R-S to R-M and R-L]



# Property Owner Land Use Requests

## Goines, Matt East - Commercial St [C-G to Gen Mixed-Use]



# Frazer, Jay - 351 North Street [R-L to R-L]



Proposed within City of Willits "Clean-Up" Land Use Designation Changes









# Change Land Use to A-G or M-G to Match Existing Use



#### Existing Residential Use - Change to Residential Land Use



#### Existing Residential Use - Change to Residential Land Use



# Existing Commercial Use - Change to Commercial-General



# Proposed Sphere of Influence Additions

#### Muir Mill Road



# East Valley Street



#### Locust Street Area



#### West SR 20



#### Mill Creek Area



# **Cropley Lane Industrial**



# Berryhill/Haehl Creek