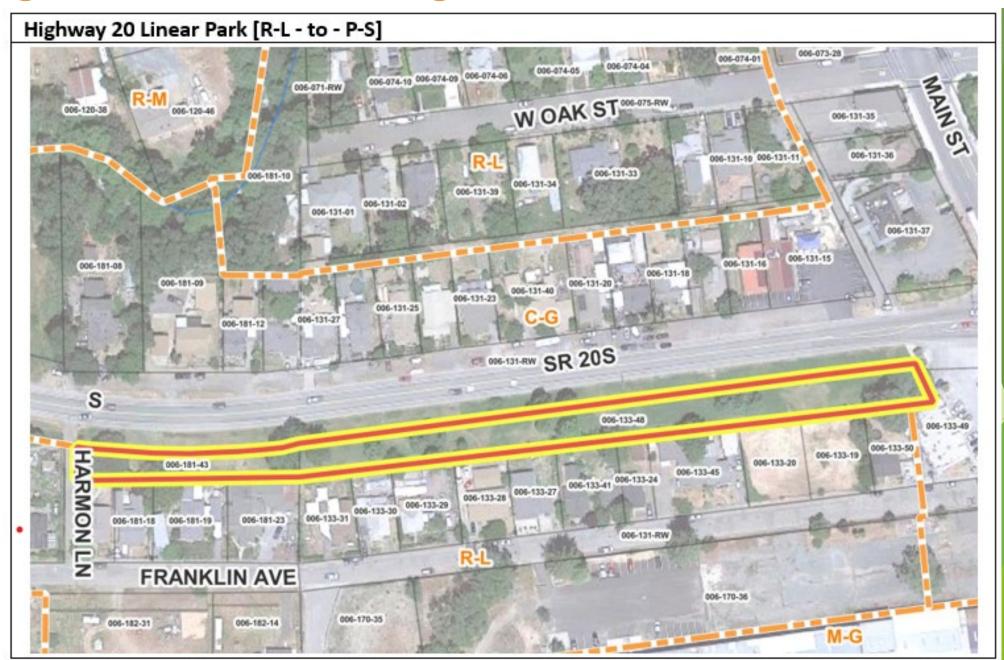

# City of Willits Land Use Element & Sphere of Influence Update



City Council Workshop

June 21, 2023



Proposed within City of Willits "Opportunity" Land Use Designation Changes

#### Downtown Main Street [C-G - to - Main Stret Mixed Use]



#### East San Francisco / Barbara Lane [C-G - to - R-M]



#### Locust Street Residential [M-G - to - R-M]



## Former Hospital Site [P-S - to - R-M and C-G]



# Baechtel Road [M-G and C-G to General Mixed-Use]



# South Main Street Vacant Commercial [C-G to R-M]



# South Haehl Creek Area [R-S to R-M and R-L]



# Property Owner Land Use Requests

## Goines, Matt East - Commercial St [C-G to Gen Mixed-Use]



# Frazer, Jay - 351 North Street [R-L to R-L]



Proposed within City of Willits "Clean-Up" Land Use Designation Changes









# Change Land Use to A-G or M-G to Match Existing Use



#### Existing Residential Use - Change to Residential Land Use



#### Existing Residential Use - Change to Residential Land Use



# Existing Commercial Use - Change to Commercial-General



# Proposed Sphere of Influence Additions

#### Muir Mill Road



# East Valley Street



#### Locust Street Area



#### West SR 20



#### Mill Creek Area



# **Cropley Lane Industrial**



# Berryhill/Haehl Creek