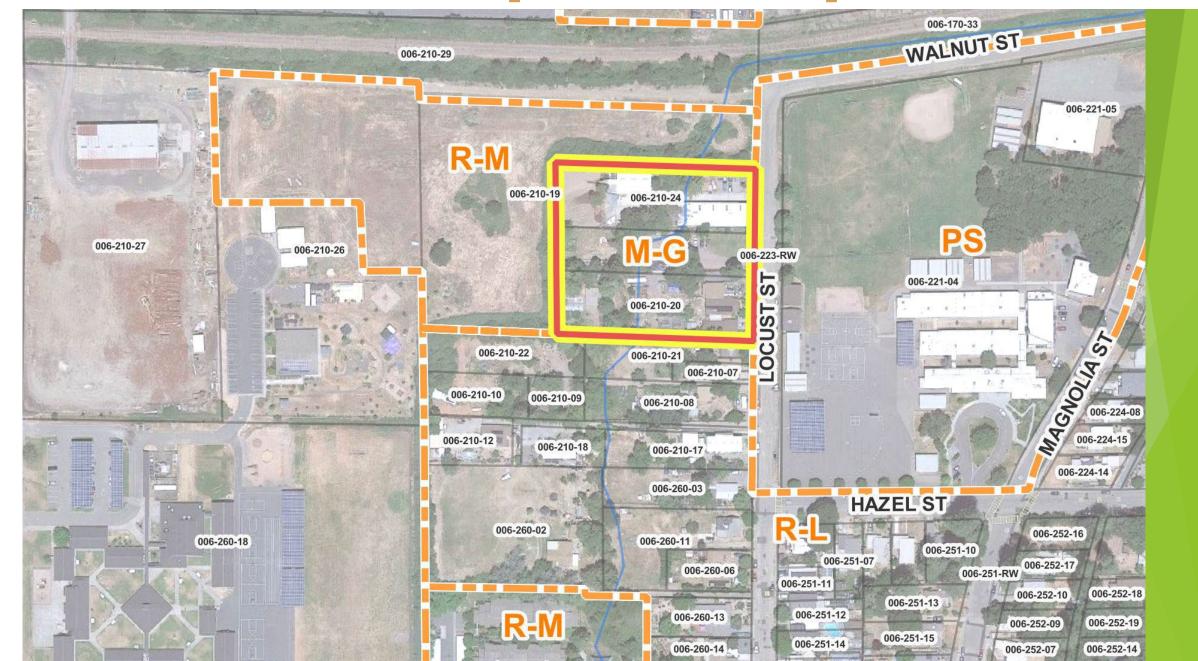

# City of Willits Land Use Element & Sphere of Influence Update



City Council Workshop

June 21, 2023



Proposed within City of Willits "Opportunity" Land Use Designation Changes

#### Downtown Main Street [C-G - to - Main Stret Mixed Use]



#### East San Francisco / Barbara Lane [C-G - to - R-M]



#### Locust Street Residential [M-G - to - R-M]



## Former Hospital Site [P-S - to - R-M and C-G]



# Baechtel Road [M-G and C-G to General Mixed-Use]



# South Main Street Vacant Commercial [C-G to R-M]



# South Haehl Creek Area [R-S to R-M and R-L]



# Property Owner Land Use Requests

## Goines, Matt East - Commercial St [C-G to Gen Mixed-Use]



# Frazer, Jay - 351 North Street [R-L to R-L]



Proposed within City of Willits "Clean-Up" Land Use Designation Changes









# Change Land Use to A-G or M-G to Match Existing Use



#### Existing Residential Use - Change to Residential Land Use



#### Existing Residential Use - Change to Residential Land Use



# Existing Commercial Use - Change to Commercial-General



# Proposed Sphere of Influence Additions

#### Muir Mill Road



# East Valley Street



#### Locust Street Are