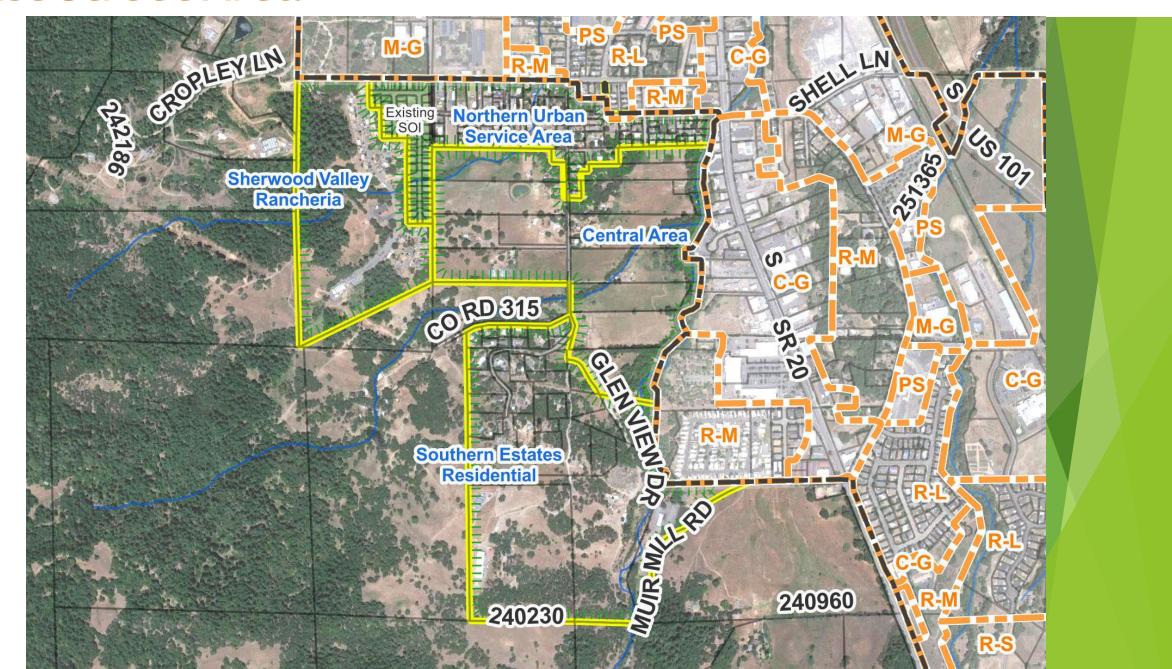

# Former Hospital Site [P-S - to - R-M and C-G]



# Baechtel Road [M-G and C-G to General Mixed-Use]



# South Main Street Vacant Commercial [C-G to R-M]



# South Haehl Creek Area [R-S to R-M and R-L]



# Property Owner Land Use Requests

## Goines, Matt East - Commercial St [C-G to Gen Mixed-Use]



# Frazer, Jay - 351 North Street [R-L to R-L]



Proposed within City of Willits "Clean-Up" Land Use Designation Changes









# Change Land Use to A-G or M-G to Match Existing Use



#### Existing Residential Use - Change to Residential Land Use



#### Existing Residential Use - Change to Residential Land Use



# Existing Commercial Use - Change to Commercial-General



# Proposed Sphere of Influence Additions

#### Muir Mill Road



# East Valley Street



#### Locust Street Area



#### West SR 20



#### Mill Creek Area



# **Cropley Lane Industrial**



# Berryhill/Haehl Creek