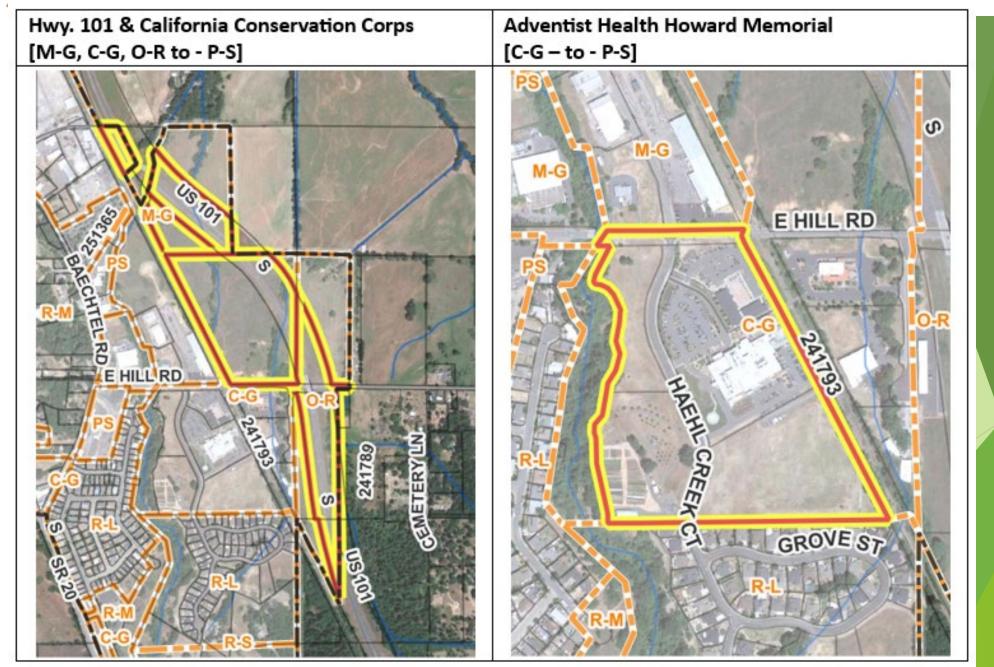

# City of Willits Land Use Element & Sphere of Influence Update



City Council Workshop

June 21, 2023



Proposed within City of Willits "Opportunity" Land Use Designation Changes

#### Downtown Main Street [C-G - to - Main Stret Mixed Use]



#### East San Francisco / Barbara Lane [C-G - to - R-M]



#### Locust Street Residential [M-G - to - R-M]



## Former Hospital Site [P-S - to - R-M and C-G]



# Baechtel Road [M-G and C-G to General Mixed-Use]



# South Main Street Vacant Commercial [C-G to R-M]



# South Haehl Creek Area [R-S to R-M and R-L]



# Property Owner Land Use Requests

## Goines, Matt East - Commercial St [C-G to Gen Mixed-Use]



# Frazer, Jay - 351 North Street [R-L to R-L]



Proposed within City of Willits "Clean-Up" Land Use Designation Changes









# Change Land Use to A-G or M-G to Match Existing Use



#### Existing Residential Use - Change to Residential Land Use



#### Existing Residential Use - Change to Residential Land Use



# Existing Commercial Use - Change to Commercial-General



# Proposed Sphere of Influence Additions

#### Muir Mill Road



# East Valley Street



#### Locust Street Area



#### West SR 20



#### Mill Creek Area



# **Cropley Lane Industrial**



# Berryhill/Haehl Creek