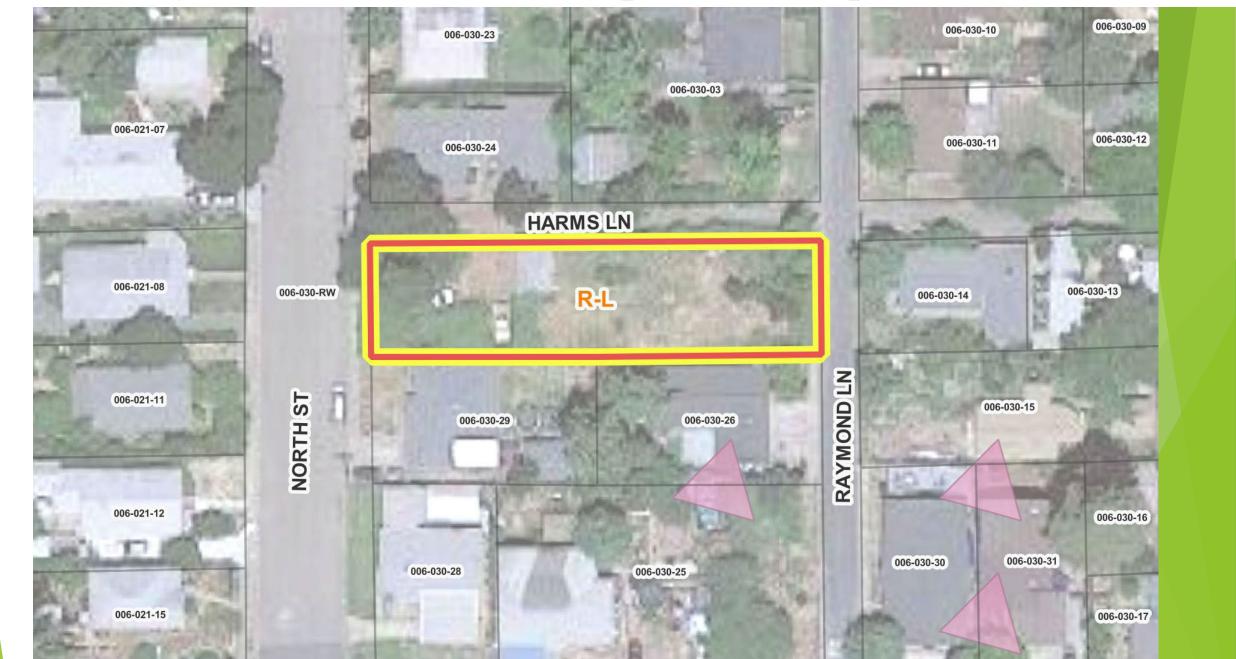

# Frazer, Jay - 351 North Street [R-L to R-L]

Proposed within City of Willits "Clean-Up" Land Use Designation Changes