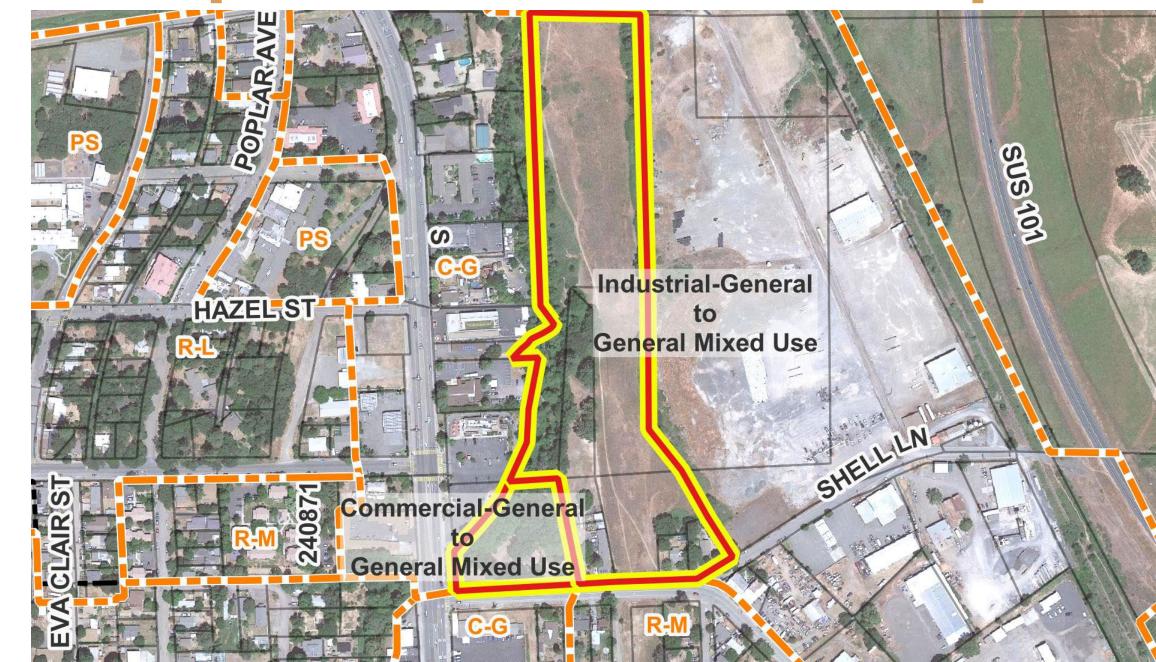

# City of Willits Land Use Element & Sphere of Influence Update



City Council Workshop

June 21, 2023



Proposed within City of Willits "Opportunity" Land Use Designation Changes

#### Downtown Main Street [C-G - to - Main Stret Mixed Use]



#### East San Francisco / Barbara Lane [C-G - to - R-M]



#### Locust Street Residential [M-G - to - R-M]



## Former Hospital Site [P-S - to - R-M and C-G]



# Baechtel Road [M-G and C-G to General Mixed-Use]



# South Main Street Vacant Commercial [C-G to R-M]



# South Haehl Creek Area [R-S to R-M and R-L]



# Property Owner Land Use Requests

## Goines, Matt East - Commercial St [C-G to Gen Mixed-Use]



# Frazer, Jay - 351 North Street [R-L to R-L]



Proposed within City of Willits "Clean-Up" Land Use Designation Changes









# Change Land Use to A-G or M-G to Match Existing Use



#### Existing Residential Use - Change to Residential Land Use



#### Existing Residential Use - Change to Residential Land Use



# Existing Commercial Use - Change to Commercial-General



# Proposed Sphere of Influence Additions

#### Muir Mill Road



# East Valley Street



#### Locust Street Area



#### West SR 20



#### Mill Creek Area



# **Cropley Lane Industrial**



# Berryhill/Haehl Creek