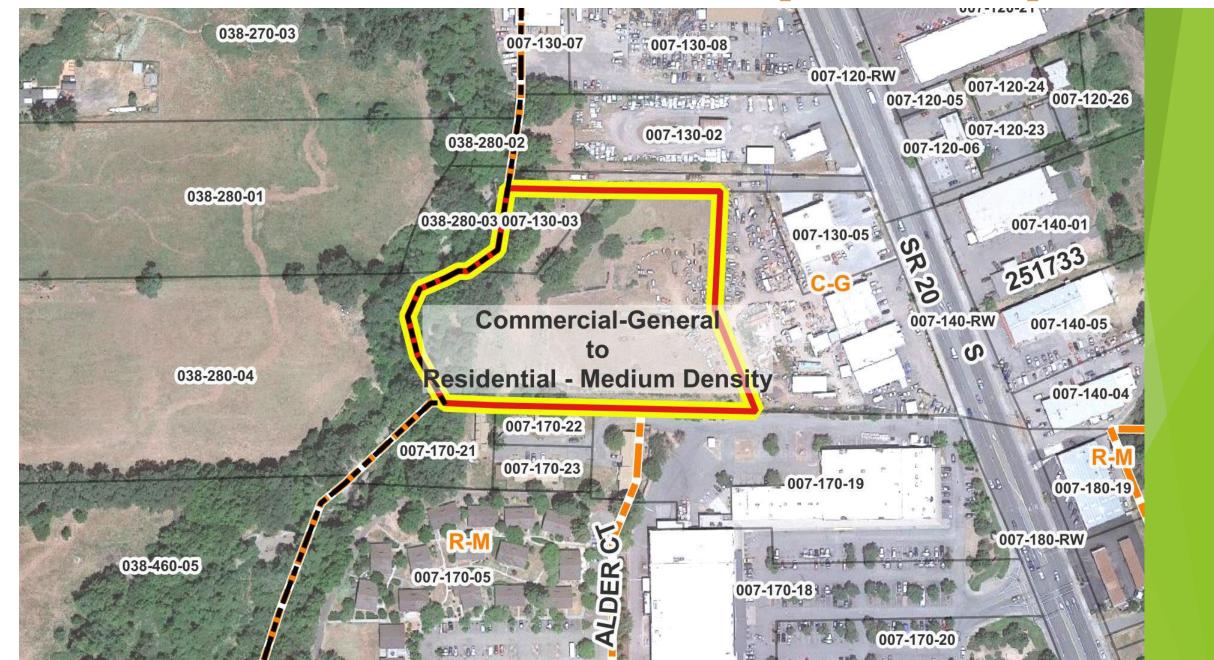

# City of Willits Land Use Element & Sphere of Influence Update



City Council Workshop

June 21, 2023



Proposed within City of Willits "Opportunity" Land Use Designation Changes

#### Downtown Main Street [C-G - to - Main Stret Mixed Use]



#### East San Francisco / Barbara Lane [C-G - to - R-M]



#### Locust Street Residential [M-G - to - R-M]



## Former Hospital Site [P-S - to - R-M and C-G]



# Baechtel Road [M-G and C-G to General Mixed-Use]



# South Main Street Vacant Commercial [C-G to R-M]



# South Haehl Creek Area [R-S to R-M and R-L]



# Property Owner Land Use Requests

## Goines, Matt East - Commercial St [C-G to Gen Mixed-Use]



# Frazer, Jay - 351 North Street [R-L to R-L]



Proposed within City of Willits "Clean-Up" Land Use Designation Changes









# Change Land Use to A-G or M-G to Match Existing Use



#### Existing Residential Use - Change to Residential Land Use



#### Existing Residential Use - Change to Residential Land Use



# Existing Commercial Use - Change to Commercial-General



# Proposed Sphere of Influence Additions

#### Muir Mill Road



# East Valley Street



#### Locust Street Area



#### West SR 20



#### Mill Creek Area



# **Cropley Lane Industrial**



# Berryhill/Haehl Creek