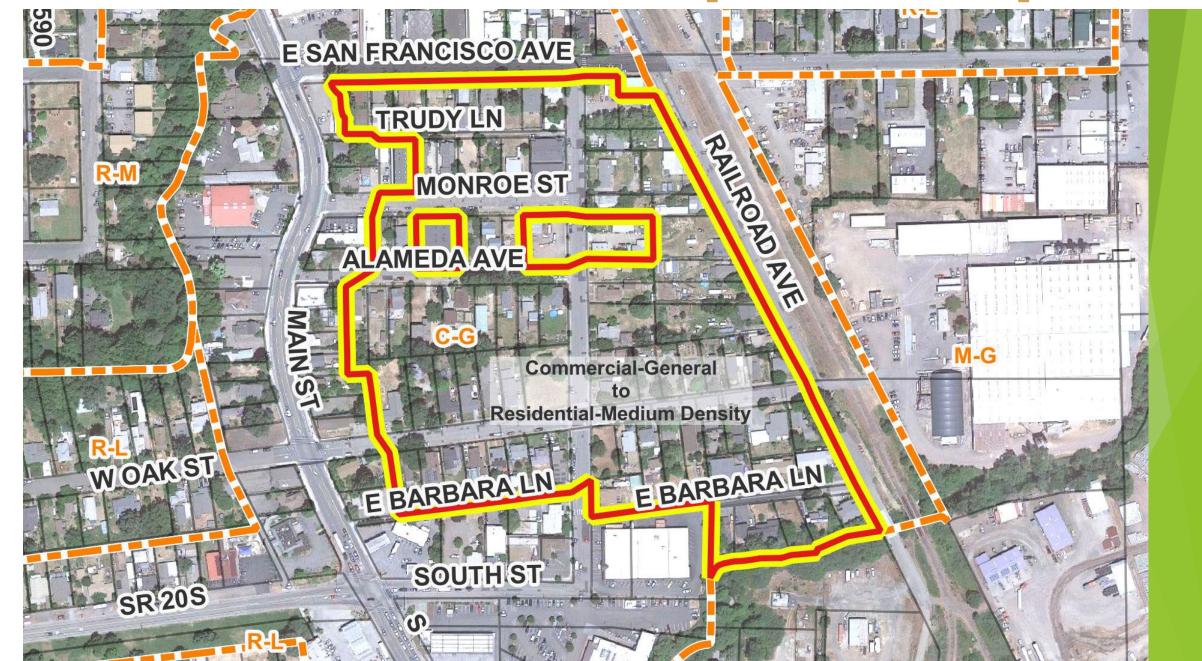

# City of Willits Land Use Element & Sphere of Influence Update



City Council Workshop

June 21, 2023



Proposed within City of Willits "Opportunity" Land Use Designation Changes

#### Downtown Main Street [C-G - to - Main Stret Mixed Use]



#### East San Francisco / Barbara Lane [C-G - to - R-M]



#### Locust Street Residential [M-G - to - R-M]



## Former Hospital Site [P-S - to - R-M and C-G]



# Baechtel Road [M-G and C-G to General Mixed-Use]



# South Main Street Vacant Commercial [C-G to R-M]



# South Haehl Creek Area [R-S to R-M and R-L]



# Property Owner Land Use Requests

## Goines, Matt East - Commercial St [C-G to Gen Mixed-Use]



# Frazer, Jay - 351 North Street [R-L to R-L]



Proposed within City of Willits "Clean-Up" Land Use Designation Changes









# Change Land Use to A-G or M-G to Match Existing Use



#### Existing Residential Use - Change to Residential Land Use



#### Existing Residential Use - Change to Residential Land Use



# Existing Commercial Use - Change to Commercial-General



# Proposed Sphere of Influence Additions

#### Muir Mill Roa