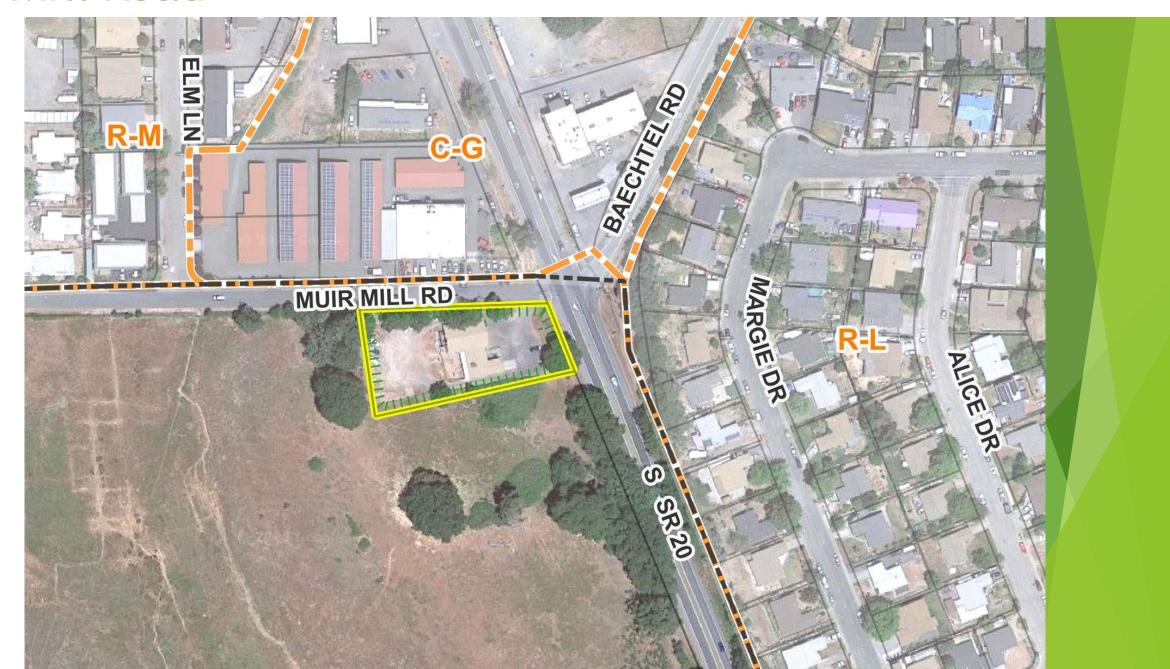

### Locust Street Residential [M-G - to - R-M]



## Former Hospital Site [P-S - to - R-M and C-G]



# Baechtel Road [M-G and C-G to General Mixed-Use]



# South Main Street Vacant Commercial [C-G to R-M]



# South Haehl Creek Area [R-S to R-M and R-L]



# Property Owner Land Use Requests

## Goines, Matt East - Commercial St [C-G to Gen Mixed-Use]



# Frazer, Jay - 351 North Street [R-L to R-L]



Proposed within City of Willits "Clean-Up" Land Use Designation Changes









# Change Land Use to A-G or M-G to Match Existing Use



#### Existing Residential Use - Change to Residential Land Use



#### Existing Residential Use - Change to Residential Land Use



# Existing Commercial Use - Change to Commercial-General



# Proposed Sphere of Influence Additions

#### Muir Mill Road



# East Valley Street



#### Locust Street Area



#### West SR 20



#### Mill Creek Area



# **Cropley Lane Industrial**



# Berryhill/Haehl Creek