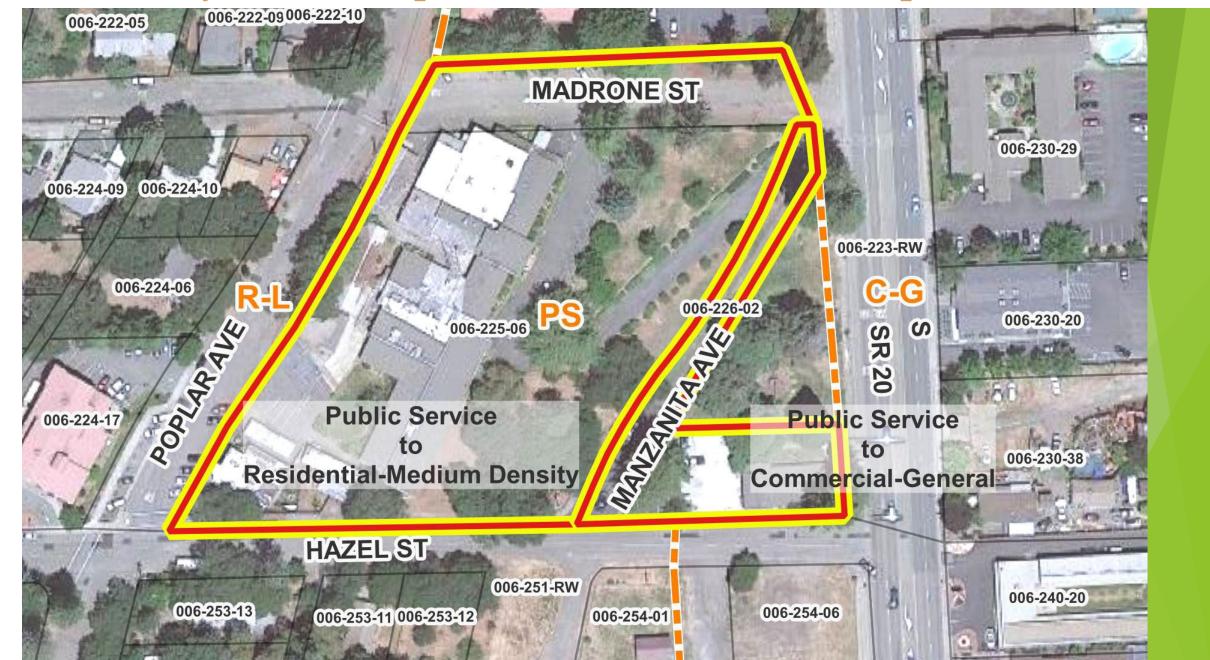

# City of Willits Land Use Element & Sphere of Influence Update



City Council Workshop

June 21, 2023



Proposed within City of Willits "Opportunity" Land Use Designation Changes

#### Downtown Main Street [C-G - to - Main Stret Mixed Use]



#### East San Francisco / Barbara Lane [C-G - to - R-M]



#### Locust Street Residential [M-G - to - R-M]



## Former Hospital Site [P-S - to - R-M and C-G]



# Baechtel Road [M-G and C-G to General Mixed-Use]



# South Main Street Vacant Commercial [C-G to R-M]



# South Haehl Creek Area [R-S to R-M and R-L]



# Property Owner Land Use Requests

## Goines, Matt East - Commercial St [C-G to Gen Mixed-Use]



# Frazer, Jay - 351 North Street [R-L to R-L]



Proposed within City of Willits "Clean-Up" Land Use Designation Changes









# Change Land Use to A-G or M-G to Match Existing Use



#### Existing Residential Use - Change to Residential Land Use



#### Existing Residential Use - Change to Residential Land Use



# Existing Commercial Use - Change to Commercial-General



# Proposed Sphere of Influence Additions

#### Muir Mill Road



# East Valley Street



#### Locust Street Area



#### West SR 20



#### Mill Creek Area



# **