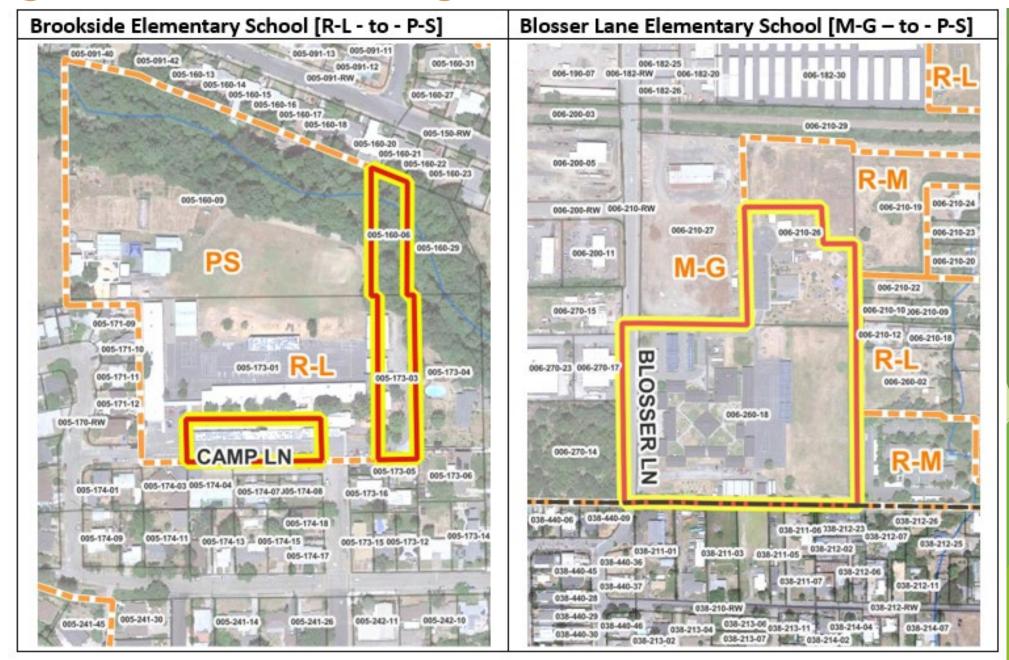

# City of Willits Land Use Element & Sphere of Influence Update



City Council Workshop

June 21, 2023



Proposed within City of Willits "Opportunity" Land Use Designation Changes

#### Downtown Main Street [C-G - to - Main Stret Mixed Use]



#### East San Francisco / Barbara Lane [C-G - to - R-M]



#### Locust Street Residential [M-G - to - R-M]



## Former Hospital Site [P-S - to - R-M and C-G]



# Baechtel Road [M-G and C-G to General Mixed-Use]



# South Main Street Vacant Commercial [C-G to R-M]



# South Haehl Creek Area [R-S to R-M and R-L]



# Property Owner Land Use Requests

## Goines, Matt East - Commercial St [C-G to Gen Mixed-Use]



# Frazer, Jay - 351 North Street [R-L to R-L]



Proposed within City of Willits "Clean-Up" Land Use Designation Changes









# Change Land Use to A-G or M-G to Match Existing Use



#### Existing Residential Use - Change to Residential Land Use



#### Existing Residential Use - Change to Residential Land Use



# Existing Commercial Use - Change to Commercial-General



# Proposed Sphere of Influence Additions

#### Muir Mill Road



# East Valley Street



#### Locust Street Area



#### West SR 20



#### Mill Creek Area



# **Cropley Lane Industrial**



# Berryhill/Haehl Creek