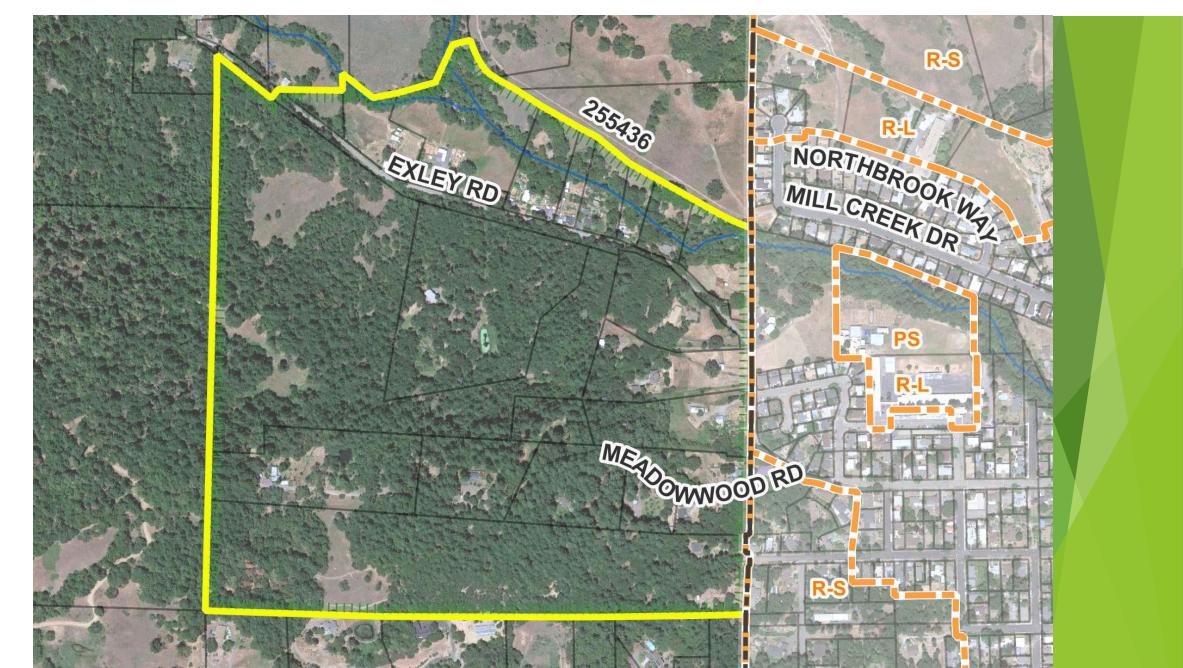

C-G]



# Baechtel Road [M-G and C-G to General Mixed-Use]



# South Main Street Vacant Commercial [C-G to R-M]



# South Haehl Creek Area [R-S to R-M and R-L]



# Property Owner Land Use Requests

## Goines, Matt East - Commercial St [C-G to Gen Mixed-Use]



# Frazer, Jay - 351 North Street [R-L to R-L]



Proposed within City of Willits "Clean-Up" Land Use Designation Changes









# Change Land Use to A-G or M-G to Match Existing Use



#### Existing Residential Use - Change to Residential Land Use



#### Existing Residential Use - Change to Residential Land Use



# Existing Commercial Use - Change to Commercial-General



# Proposed Sphere of Influence Additions

#### Muir Mill Road



# East Valley Street



#### Locust Street Area



#### West SR 20



#### Mill Creek Area



# **Cropley Lane Industrial**



# Berryhill/Haehl Creek