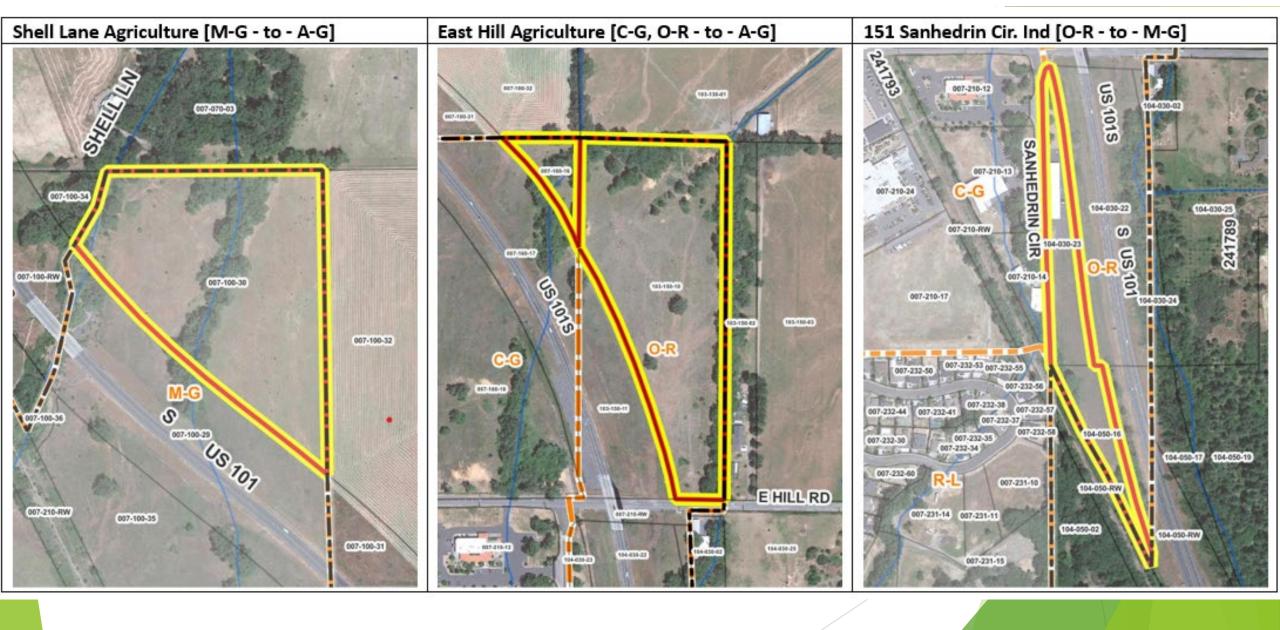

fluence Update



City Council Workshop

June 21, 2023



Proposed within City of Willits "Opportunity" Land Use Designation Changes

#### Downtown Main Street [C-G - to - Main Stret Mixed Use]



#### East San Francisco / Barbara Lane [C-G - to - R-M]



#### Locust Street Residential [M-G - to - R-M]



## Former Hospital Site [P-S - to - R-M and C-G]



# Baechtel Road [M-G and C-G to General Mixed-Use]



# South Main Street Vacant Commercial [C-G to R-M]



# South Haehl Creek Area [R-S to R-M and R-L]



# Property Owner Land Use Requests

## Goines, Matt East - Commercial St [C-G to Gen Mixed-Use]



# Frazer, Jay - 351 North Street [R-L to R-L]



Proposed within City of Willits "Clean-Up" Land Use Designation Changes









# Change Land Use to A-G or M-G to Match Existing Use



#### Existing Residential Use - Change to Residential Land Use



#### Existing Residential Use - Change to Residential Land Use



# Existing Commercial Use - Change to Commercial-General



# Proposed Sphere of Influence Additions

#### Muir Mill Road



# East Valley Street



#### Locust Street Area



#### West SR 20



#### Mill Creek Area



# **Cropley Lane Industrial**



# Berryhill/Haehl Creek