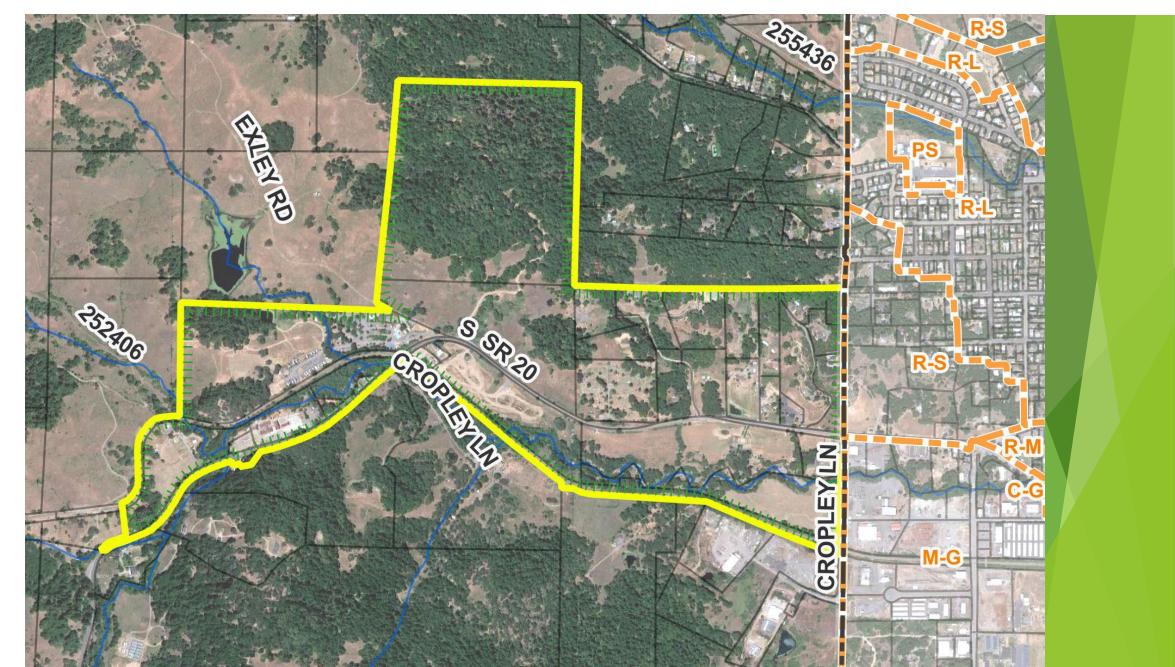

ite [P-S - to - R-M and C-G]



# Baechtel Road [M-G and C-G to General Mixed-Use]



# South Main Street Vacant Commercial [C-G to R-M]



# South Haehl Creek Area [R-S to R-M and R-L]



# Property Owner Land Use Requests

## Goines, Matt East - Commercial St [C-G to Gen Mixed-Use]



# Frazer, Jay - 351 North Street [R-L to R-L]



Proposed within City of Willits "Clean-Up" Land Use Designation Changes









# Change Land Use to A-G or M-G to Match Existing Use



#### Existing Residential Use - Change to Residential Land Use



#### Existing Residential Use - Change to Residential Land Use



# Existing Commercial Use - Change to Commercial-General



# Proposed Sphere of Influence Additions

#### Muir Mill Road



# East Valley Street



#### Locust Street Area



#### West SR 20



#### Mill Creek Area



# **Cropley Lane Industrial**



# Berryhill/Haehl Creek