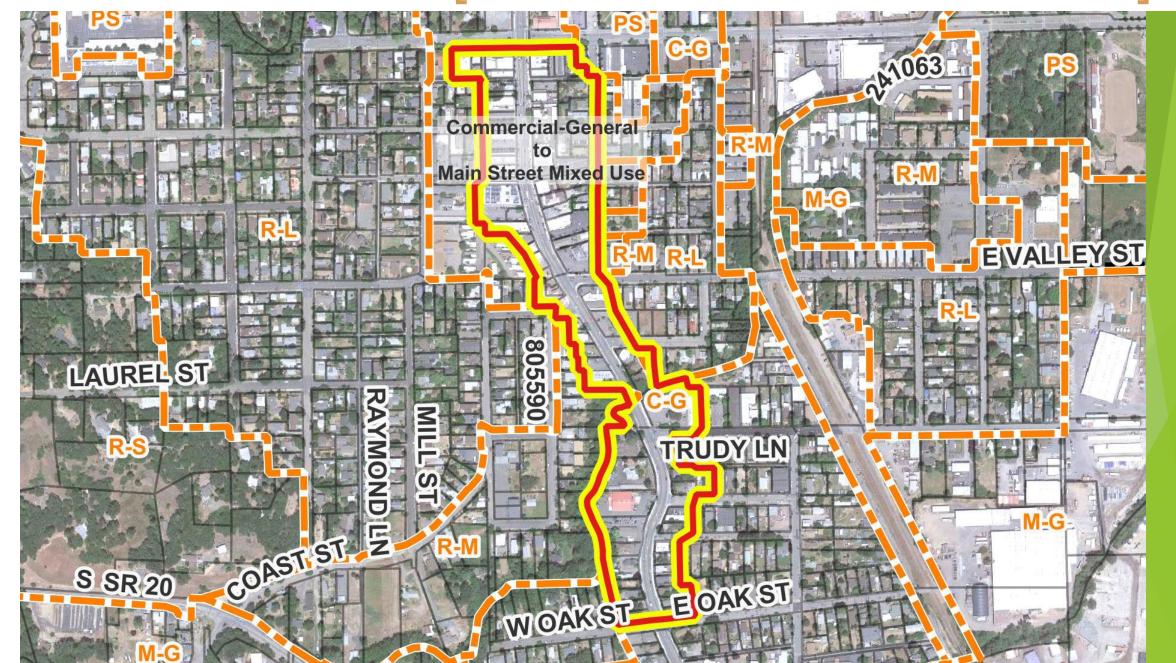

# City of Willits Land Use Element & Sphere of Influence Update



City Council Workshop

June 21, 2023



Proposed within City of Willits "Opportunity" Land Use Designation Changes

#### Downtown Main Street [C-G - to - Main Stret Mixed Use]



#### East San Francisco / Barbara Lane [C-G - to - R-M]



#### Locust Street Residential [M-G - to - R-M]



## Former Hospital Site [P-S - to - R-M and C-G]



# Baechtel Road [M-G and C-G to General Mixed-Use]



# South Main Street Vacant Commercial [C-G to R-M]



# South Haehl Creek Area [R-S to R-M and R-L]



# Property Owner Land Use Requests

## Goines, Matt East - Commercial St [C-G to Gen Mixed-Use]



# Frazer, Jay - 351 North Street [R-L to R-L]



Proposed within City of Willits "Clean-Up" Land Use Designation Changes









# Change Land Use to A-G or M-G to Match Existing Use



#### Existing Residential Use - Change to Residential Land Use



#### Existing Residential Use - Change to Residential Land Use



# Existing Commercial Use - Change to Commercial-General



#