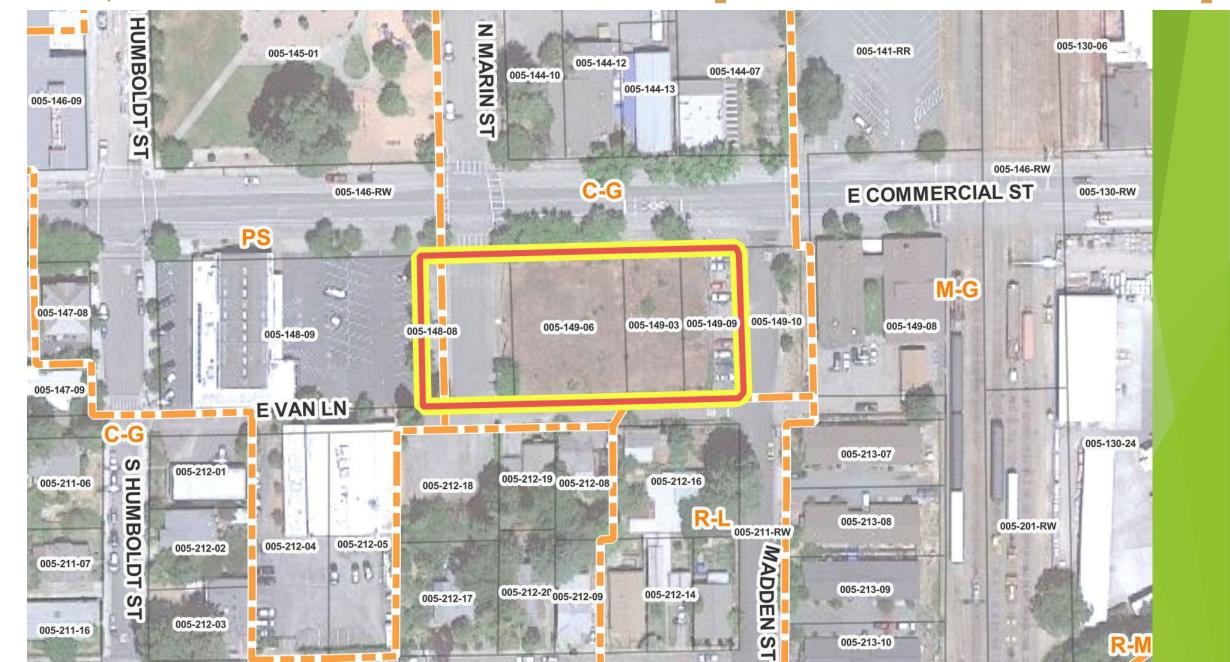

# City of Willits Land Use Element & Sphere of Influence Update



City Council Workshop

June 21, 2023



Proposed within City of Willits "Opportunity" Land Use Designation Changes

#### Downtown Main Street [C-G - to - Main Stret Mixed Use]



#### East San Francisco / Barbara Lane [C-G - to - R-M]



#### Locust Street Residential [M-G - to - R-M]



## Former Hospital Site [P-S - to - R-M and C-G]



# Baechtel Road [M-G and C-G to General Mixed-Use]



# South Main Street Vacant Commercial [C-G to R-M]



# South Haehl Creek Area [R-S to R-M and R-L]



# Property Owner Land Use Requests

## Goines, Matt East - Commercial St [C-G to Gen Mixed-Use]



# Frazer, Jay - 351 North Street [R-L to R-L]



Proposed within City of Willits "Clean-Up" Land Use Designation Changes









# Change Land Use to A-G or M-G to Match Existing Use



#### Existing Residential Use - Change to Residential Land Use



#### Existing Residential Use - Change to Residential Land Use



# Existing Commercial Use - Change to Commercial-General



# Proposed Sphere of Influence Additions

#### Muir Mill Road



# East Valley Street



#### Locust Street Area



#### West SR 20



#### Mill Creek Area



# **Cropley Lane Industrial**



# Berryhill/Haehl Creek