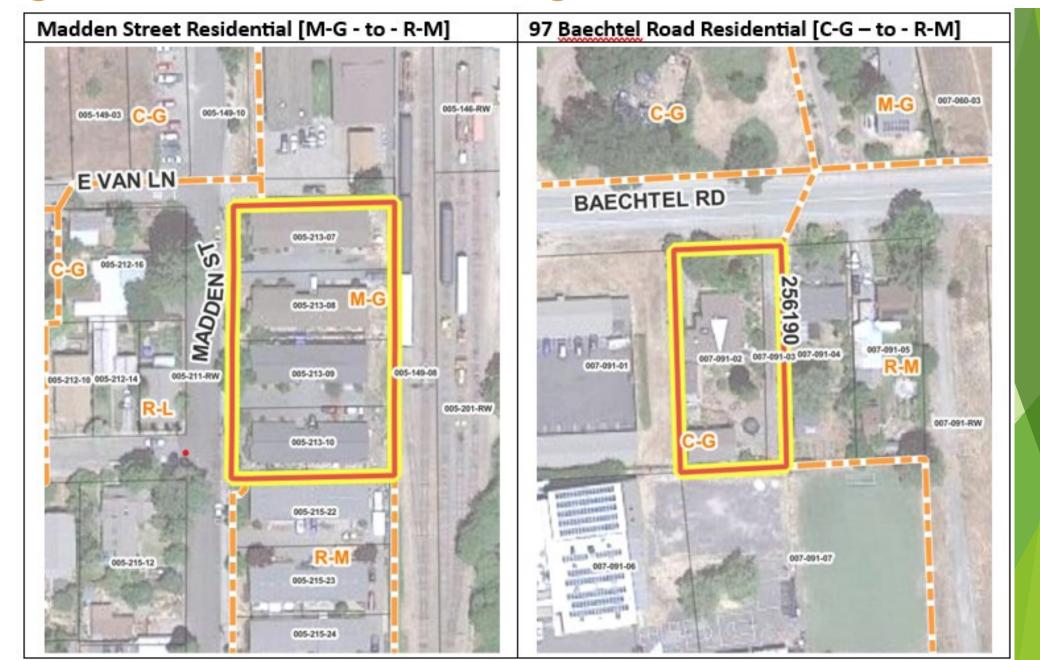

#### Existing Residential Use - Change to Residential Land Use

# Existing Commercial Use - Change to Commercial-General